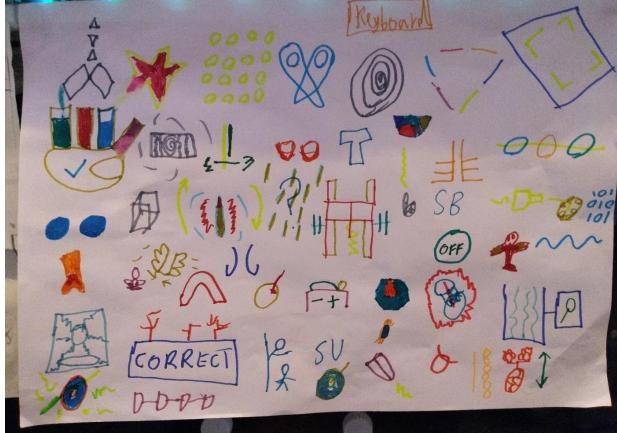

It is always better to have psychical access to the gut rather soaking up what's left in the brain as seen and proven.

See charts for tool assisted chemistry generation otherwise follow a manual inanition below. The visual toolset page is to help people who find it difficult to remember information at the given time but make no misunderstanding as it can be an extremely powerful influence against the chemistry feedback in the body and mind. This can also help if the brain has **blocked sections** of the **body flow** due to **negative symptoms of schizophrenia**.

### Manual Procedure Writing understanding

- You can write your own procedures based off what you see here and they can be
  a fun thing to do with spirit guides however you can also revert back to these
  instructions if it stops working
- This may include the chart too as seen above

#### Amnesia Procedure and Understanding

- If you get amnesia from negative symptoms of schizophrenia you may have to make it easier so here is a combined method for people who either have a bad memory or have amnesia at certain times
- This procedure is used with toolset seen in the images above