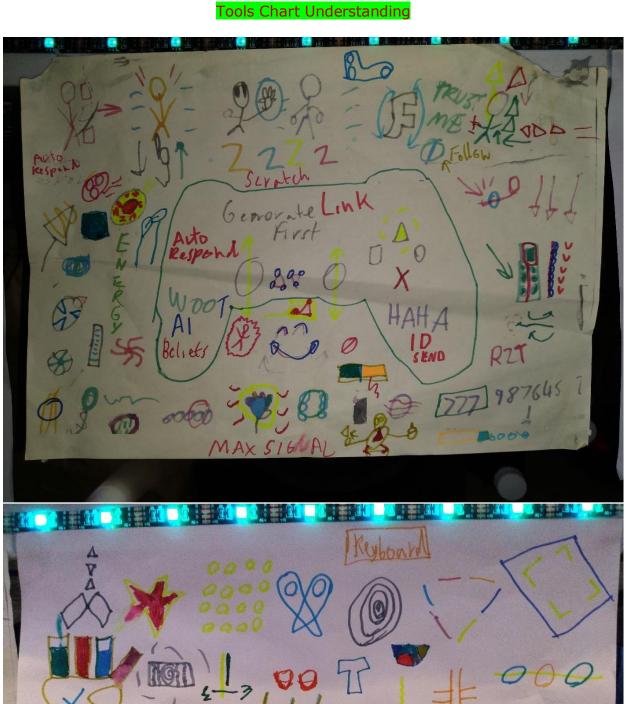

It is always better to have psychical access to the gut rather soaking up what's left in the brain as seen and proven.

See charts for tool assisted chemistry generation otherwise follow a manual inanition below. The visual toolset page is to help people who find it difficult to remember information at the given time but make no misunderstanding as it can be an extremely powerful influence against the chemistry feedback in the body and mind. This can also help if the brain has **blocked sections** of the **body flow** due to **negative symptoms of schizophrenia**.

If you find the state intolerable then keep trying and don't give up. For example, you the F tool in the chart, this can be used as a mental spanner against the affected areas of the body and mind.

Run the toolset in the organs below brain let the gut for example otherwise proceed below. Do send too much up because you only need enough to generate an automatic signal – Excitement is what you go for next.

#### Dopamine, oxytocin and serotonin understanding

- Both and required and there can none without the other because then symptoms will play up too far and medication should be assessed if the symptoms go out of control and should be reported to the psychiatrist
- Toolsets can help release chemistry if nothing works See tools chart
- Organs may need retraining to work properly as they loose information on how to function due to loss of required data by brain needed to function
- It is critical serotonin be at medium/high point possible at all times to avoid symptoms for people with negative symptoms of schizophrenia because the serotonin link does break
- Serotonin fixed mood, trauma symptoms problems
- Dopamine helps with motivation, capacity length and euphoria
- A lack of dopamine can cause psychosis the levels are not correct and cause neuroreceptor attacks causing a misconception of psychosis and incoherency of understanding on what to do next
- Smiling and constant unity with vessel bad moments can increase the brains' ability to trust you
- Flatten out emotions
- All chemistry is required to maintain excitement but breaks are critical to overall capacity and excitement
- Physical access is generally required due to requirement of automatic feed to stop negative symptoms of schizophrenia
- The brain hates too much dopamine as it will put the brain in pain but is still required regardless of it putting the brain in pain
- Serotonin is required to keep good brain programming otherwise a loss of serotonin will cause symptoms to play up and destroy good programming and

### Manual Procedure Writing understanding

- You can write your own procedures based off what you see here and they can be
  a fun thing to do with spirit guides however you can also revert back to these
  instructions if it stops working
- This may include the chart too as seen above

#### Amnesia Procedure and Understanding

- If you get amnesia from negative symptoms of schizophrenia you may have to make it easier so here is a combined method for people who either have a bad memory or have amnesia at certain times
- This procedure is used with toolset seen in the images above